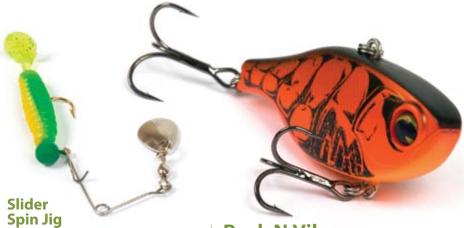

>>> www.fishazuma.com; 941-358-3388

Charlie Brewer's Slider Co.

The combination of a crappie slider grub with its paddle tail and a safety-pin spinner is a natural for all panfish and trout.

» www.sliderfishing.com; 800-762-4701

# **Rock N Vibe**

**Ima Lures** 

This heavy rattle bait is designed to buzz rather than knock on retrieve. Because of its compact size, it casts well and sinks true, holding at the depth of retrieve at moderate speed. Two years in development, it comes in nine finishes.