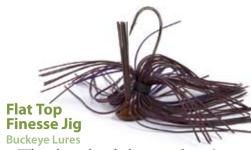

>> www.rapala.com; 952-933-0046

When this jig hits the bottom, it has a 60degree upright posture, supposedly the same attitude a defensive crawfish takes when threatened. The hidden eye allows it to come through debris with ease.

» www.buckeyelures.com;

706-863-5468