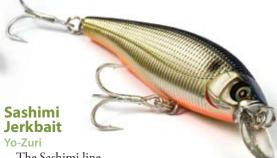

>> www.wavefishing.com; 903-383-3573

The Sashimi line, which changes colors based on the position of the lure, has been expanded to freshwater. The 3 1/2inch jerkbait in a floating 3/8-ounce size or suspending

7/16-ounce version can be used as both a jerkbait and a crankbait with a steady retrieve.

>> www.yo-zuri.com; 772-336-2280

# Edge Minnow

An interesting triad-shaped body gives this lure a slicing, wobbling, flashing action. A weight-transfer system makes it easy to cast, and it's available in floating and suspending versions.

>> www.yo-zuri.com; 772-336-2280