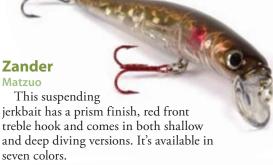

>> www.imalures.com; 951-676-6384

jerkbait has a prism finish, red front treble hook and comes in both shallow and deep diving versions. It's available in seven colors.

>> www.matzuo.com

Nature Vision Inc.