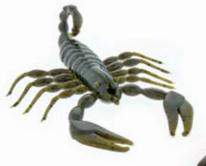

# **Tiki Water Scorpion**

**Wave Fishing** 

This bait combines the attributes of crawdads, hellgrammites and scorpions into a soft plastic bait that's bound to be a nightmare for fish. It's dynamite as a Texas rig bait but is downright nasty on a football jig or shaky head.