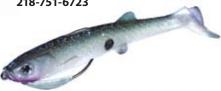

# **Puppet** Minnow

**Northland Fishing Tackle** 

This swimming-style jigging lure has an advantage over other similar lures — three line tie-in points for three distinct swimming actions. You can swim it, jig it or allow it to work its darting magic on the fall.

» www.northlandtackle.com; 218-751-6723