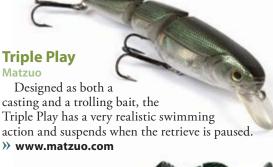

es This bait is one of those

shapes that makes soft plastic lures so intriguing. It has a broad, soft tail that will mimic the swimming motion of an eel or a leech or, well, something edible.

>> www.mindalures.com: 866-649-2941



This cedar topwater bait is large enough for muskie and just right for bass and pike.

>> www.yakimabait.com; 509-854-1311

# Skimmer

**Ima Lures** 

The Skimmer is a slender, surface-walking bait that has the profile of a soft stickbait, yet its weighted tail makes it easy to cast. The slender profile lets it swim across the surface for a finesse topwater presentation.

>> www.imalures.com; 951-676-6384



jerkbait has a prism finish, red front treble hook and comes in both shallow and deep diving versions. It's available in seven colors.

>> www.matzuo.com





Nature Vision Inc.

This hard swimbait moves like the real thing, thanks to its triple-jointed body, but better than that, it looks like the real thing, thanks to a superrealistic paint job and realistic eyes. Better yet, it comes in six versions to match popular forage fish.

>> www.castaicsoftbait.com; 218-825-0733

# **BioPulse Lure**

Mystic Tackleworks Inc.

These technologically advanced lures have everything: a scent dispersal mechanism with specials scents, LED lighting and a sound production system. When a fish bites the lure, a soft pouch on the bottom oozes scent.

» www.mystictackleworks.com; 860-415-0530



# **Puppet** Minnow

**Northland Fishing Tackle** 

This swimming-style jigging lure has an advantage over other similar lures — three line tie-in points for three dist