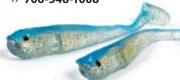

## **Fluke Tail Goby** Zoom Bait Co.

Combining the split tail of a Fluke with a slender, goby-style body makes this little rascal a dynamite option for Great Lakes drop shotting. The lures are available in over a half dozen colors.

» 706-548-1008