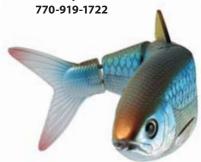

# **Persuader Swimbait**

Persuader American

This jointed, hard-bodied swimbait makes noise not only with rattles in the two front sections but also with the E-Chip attached to the rear hook. The finish is highly reflective for maximum flash, and the realistic eye watches you closely.

>> www.persuaderamerican.com; 925-820-5543