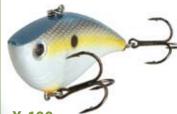

# Xr100 **XCalibur Tackle**

The 1-ounce size of this large rattle bait assures it will get a lot of attention from fish. The vibration of multiple rattles and its large size likely mean it will attract larger fish, whether bass, stripers or pike.

>> www.pradco-fishing. com; 479-782-8971