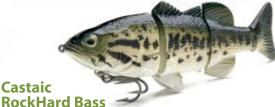

This hard swimbait moves like the real thing, thanks to its triple-jointed body, but better than that, it looks like the real thing, thanks to a superrealistic paint job and realistic eyes. Better yet, it comes in six versions to match popular forage fish.

>> www.castaicsoftbait.com; 218-825-0733