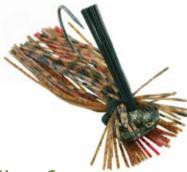

# Heavy Cover Finesse Football Jig

Jewel Bait Co.

Your customers have been clamoring for a 3/8-ounce version of the jig that Bassmaster Elite Series angler Mike McClelland has been using to make hay on tour. Be sure to stock up on this one.

>> www.jewelbait.com; 800-458-7370