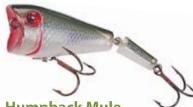

# **Humpback Mule**

L&S Bait Co.

The loud chug and wagging tail make this lure a winner. It's available only as a 2 7/8-inch, 3/8-ounce bait, making it an ideal morsel for even nonactive fish.

>> www.mirrolure.com; 727-584-7691