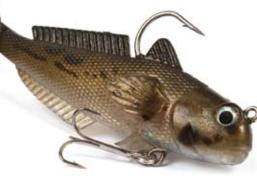

|
| Mimic Minnow Fry                                                 |
| ,                                                                |



This 4 1/2-inch lure comes with a thick, durable lip, lifelike paint job and is can take abuse from trout or bass.

>> www.trophysticks.com; 916-221-0126



# You Should Be Selling

# Fish Froq

# **Gulp Alive** Jumbo Floating Leech

Berkley

This morsel floats above bottom weeds and attracts any fish that can open wide enough. It will replace live bait in many boats.

>> www.berkley-fishing.com; 712-336-1520

Crème Lures

Designed to be fished like a frog, this shad-shaped lure has a flat body that should make it less likely to roll on the retrieve. It's available in a host of popular, realistic colors.

>> www.cremelure.com; 903-561-0522



# **Culprit Ultimate Goby**

**Classic Fishing Products** 

Gobies are becoming a staple of the Great Lakes bass fishery, and it's difficult to find a better imitation than the Ultimate Series Goby. It will also have an appeal wherever madtoms or sculpins are favored forage.

>> www.culprit.com; 407-656-6133

# **PowerBait Hollow Belly Split Tail**

**Berkley** 

The blend of Hollow Belly construction with a shad-style body and PowerBait scent makes this lure an effective bait on the fall. It's also good as a jerkbait.

>> www.berkley-fishing.com; 712-336-1520

# Culprit **Ultímate Minnow**

**Classic Fishing Products** 

The classic thin-bodied swimbait has a realistic finish, large eyes and belly fins. The four-pack of lures comes with a wide gap weighted hook.

» www.culprit.com; 407-