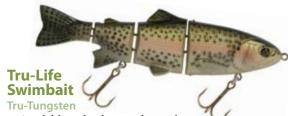

Available in both 7- and 8-inch sizes, this trout-profile bait swims naturally and will catch fish from top to bottom, thanks to removable tungsten balls in the lure's body.

>> www.tru-tungsten.com; 724-349-2260