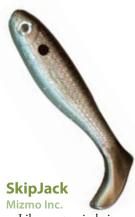

# Hogzilla

Mizmo Inc.

This hand-poured 10-inch worm has a finesse profile, but it has big fish written all over it.

>> www.mizmo.com; 870-932-2490

Like most swimbaits currently on the market, the SkipJack has the looks and motion to attract hungry fish. But unlike most swimbaits, this one has a solid, durable head that won't tear easily.

>>> www.mizmo.com; 870-932-2490