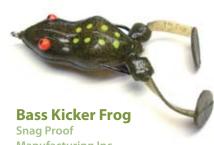

# X-Rap Shad Shallow

Rapala

On a fast retrieve, the X-Rap Shad Shallow runs down to 3 feet. It also doubles as a great jerkbait and can be trolled.

>> www.rapala.com; 952-933-0046

Manufacturing Inc.

It's a kicky, little lure thanks to the paddle feet that create a buzzbait-like wake when this frog is fished fast. Unlike many solid-bodied frogs, this one collapses when a fish hits, making for positive hook sets.

» www.snagproof.com; 513-489-6483