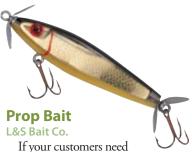

a surface lure sure to draw lots of strikes, it's hard to beat this 3-inch lure with its counter-rotating blades.

>> www.mirrolure.com; 727-584-7691

# **Humpback Mule**

L&S Bait Co.

The loud chug and wagging tail make this lure a winner. It's available only as a 2 7/8-inch, 3/8-ounce bait, making it an ideal morsel for even nonactive fish.

>> www.mirrolure.com; 727-584-7691