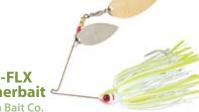

>> www.imalures.com; 951-676-6384

Vibra-FLX **Spinnerbait** 

Booyah Bait Co.

The Vibra-FLX wire frame on this spinnerbait gives it more action than stainless steel spinnerbaits, and it's twice as tough, making for a bait that will stay in tune and last longer. The lure also has counter-rotating blades.