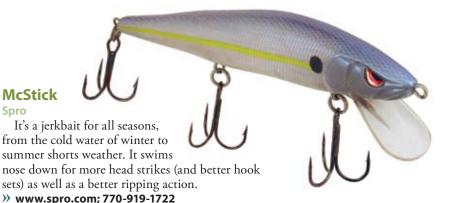

# **Popper**

The latest Spro frog, also designed by Bassmaster Elite Series angler Dean Rojas, has the weight that allows it to cast like a dream, but its deep, cupped mouth will draw big bass out of the tightest cover. It comes with new Gamakatsu double hooks.

>> www.spro.com;

**BBZ-1 Shad** 

Spro

This ultrarealistic lure is a carbon copy of a threadfin shad, right down to the piece of thread on its back. With a four-section body for a realistic swimming action, a scale pattern that borders on the supernatural and nearly alive eyes, it's a sure winner.