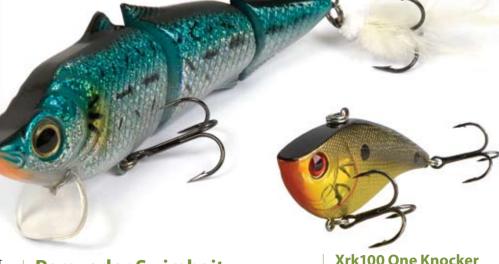

# Xrk100 One Knocker

**XCalibur Tackle** 

The extra-large profile of the 1-ounce bait pushes a lot of water and puts out a lot of vibration. Combined with the loud knock of a single forged tungsten-lead ball, it's a big-fish magnet.

» www.xcaliburtackle. com; 479-782-8971

# Xr100 **XCalibur Tackle**

The 1-ounce size of this large rattle bait assures it will get a lot of attention from fish. The vibration of multiple rattles and its large size likely mean it will attract larger fish, whether bass, stripers or pike.

>> www.pradco-fishing. com; 479-782-8971