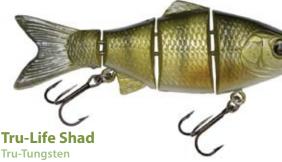

This 4-inch lure has flat sides, swims just like a fish in the water and has a fall rate that can be adjusted by adding or removing the tungsten balls in its core.

>> www.tru-tungsten.com; 724-349-2260