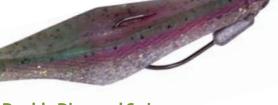

# **Double Diamond Swimmer**

**AA Worms/Optimum Baits** 

Modeled after the surface iron plugs used out West, this lure has a wobbling swimming action and excels when fished along the surface. The bait is slotted for use with a standard or weighted hook but can also be rigged on a leadhead.

>> www.optimumbaits.com; 951-676-6383