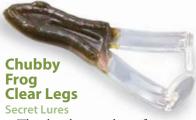

The clear legs on this soft plastic frog make it a finesse lure for tail biters — the body provides a well-defined target, and the legs provide the commotion without detracting from the hook set.

» www.secretlures.com; 812-372-7398