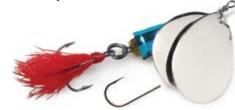

>> www.laserlure.com; 877-527-5873

Lil' Hustler

This 5/16-ounce, shortarm spinnerbait comes with gold- and sterling silver-coated blades, silicone skirts and features a Mustad Ultra Point hook.

>> www.lilhustler.com; 603-224-8856