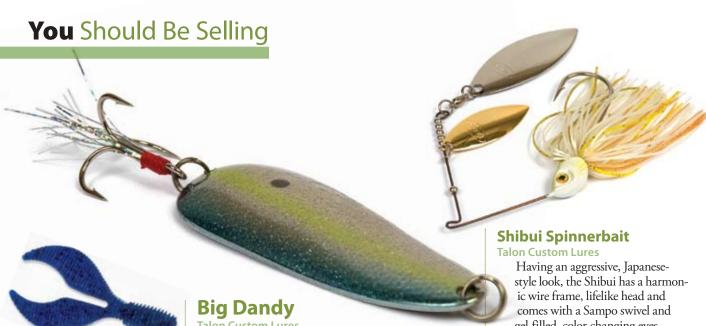

>> www.verticallures.com; 864-878-4924

**Talon Custom Lures** 

The Big Dandy Custom Lake Fork Spoons, available in 1 1/4- and 1 1/2-ounce sizes, are designed for plying deep structure and come with 3X VMC trebles and Flashabou accents.

>> www.talonlures.com; 409-625-1261

gel-filled, color-changing eyes.

>> www.talonlures.com; 409-625-1261