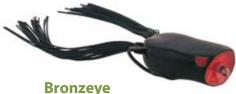

# **Popper**

The latest Spro frog, also designed by Bassmaster Elite Series angler Dean Rojas, has the weight that allows it to cast like a dream, but its deep, cupped mouth will draw big bass out of the tightest cover. It comes with new Gamakatsu double hooks.

>> www.spro.com;

**BBZ-1 Shad** 

Spro

This ultrarealistic lure is a carbon copy of a threadfin shad, right down to the piece of thread on its back. With a four-section body for a realistic swimming action, a scale pattern that borders on the supernatural and nearly alive eyes, it's a sure winner.