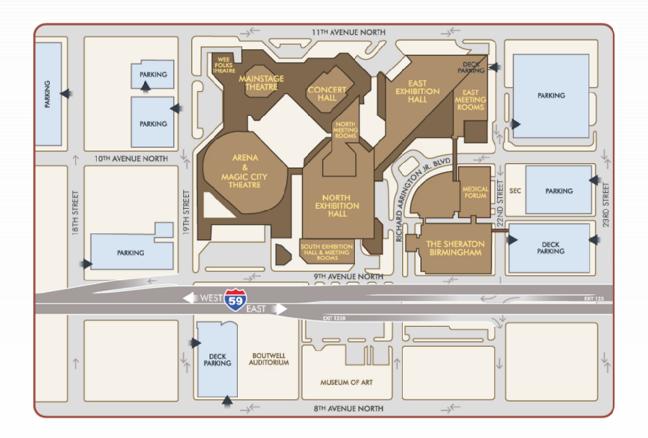

No placards, stickers, or other signs relating to non-exhibiting firms will be allowed in individual exhibits or anywhere else in the show. Giveaways such as shirts and hats need to be approved by show management.

Check http://www.bassmaster.com/expo for the most up to date floor plans

Check http://www.bassmaster.com/expo for the most up to date floor plans

EXTENDING BRANDS INTO EXPERIENCE

Dear Exhibitor:

We are pleased to announce that MC<sup>2</sup> has been selected as the official service contractor for: