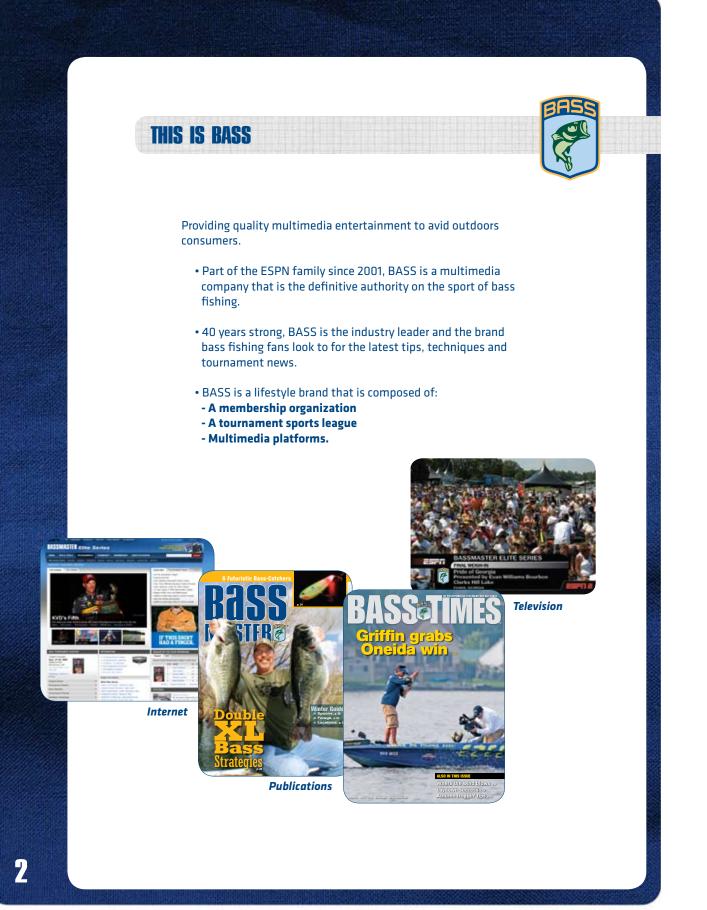

#### TELEVISION

- Entertaining more than 11.7 million viewers annually.
- Airing every Saturday morning on ESPN2, *The Bassmasters* chronicles the Bassmaster Elite Series.
- Other bass fishing programs on ESPN and ESPN2 include The Bassmaster Classic, The Bassmaster Classic Highlights, Toyota Tundra Bassmaster Angler of the Year Highlights, Bassmaster Elite Series Winning Ways and a Celebrity BASS Tournament.