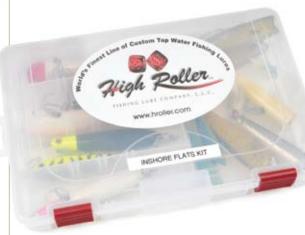

#### **Inshore Flats Kit**

**High Roller** 

The company well-known for its freshwater baits now offers a line of saltwater lures in the Inshore Flats Kit. The kit contains a 4 1/4-inch High Roller; a 3 1/4inch High Roller; a 4 1/4-inch Rip Roller; a 3 1/4-inch Rip Roller; a 2 3/4-inch Pop Roller; a 3-inch Chug Roller; and two 3 3/8-ounce Fingerlings with two replacement bodies. Each of the lures contained in the flats kit can be purchased separately in various colors.

>> www.highrollerlures.com; 877-205-1764