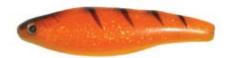

#### Badonk-A-Donk

**Bomber Saltwater Grade** 

Available in three sizes - 3 1/2, 4 and 4 1/2 inches — this topwater lure is as versatile as they come. It walks the dog with the best of them, but it will also create a surface disturbance with each slap of the rod tip. The lure is also offered in two independent sound frequencies, high pitch (Hp) and low pitch (Lp), and comes with heavy-duty saltwater grade components. Each lure is available in 15 colors.

>> www.bombersaltwater grade.com; 479-782-8971

Following the success of the 8-inch and 5 1/2-inch BFLs, the baby-size lure has the same action and features but can be used to catch much smaller fish.

>> www.doalures.com; 772-287-5001