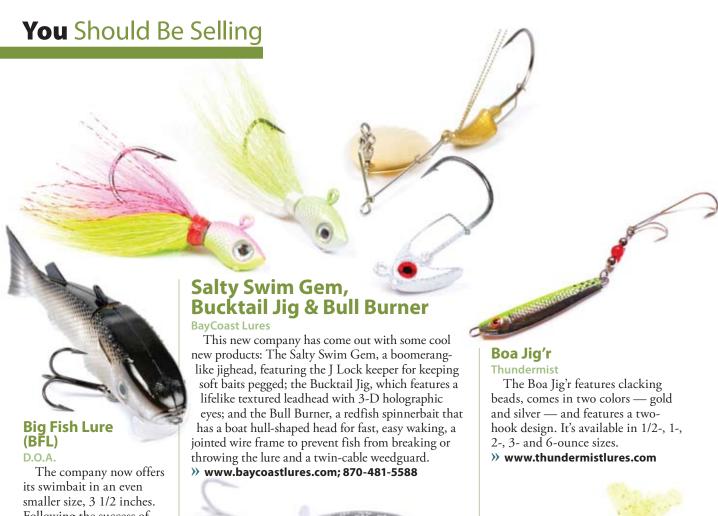

#### **AHI Sabo Jig System**

American Maple Inc.

Sabo Jigs are designed to give anglers twice the size and bulk in a jighead without the weight. They come equipped with realistic, 3-D eyes and laserhoned needle point hooks. They're available in 3/8-, 1/2-, 3/4-, 1- and 1 1/2-ounce sizes and four colors. Other Sabo jighead designs, the Squid Head and the Bullet Head, are available in a variety of sizes, weights and finishes.

#### Badonk-A-Donk

**Bomber Saltwater Grade** 

Available in three sizes - 3 1/2, 4 and 4 1/2 inches — this topwater lure is as versatile as they come. It walks the dog with the best of them, but it will also create a surface disturbance with each slap of the rod tip. The lure is also offered in two independent sound frequencies, high pitch (Hp) and low pitch (Lp), and comes with heavy-duty saltwater grade components. Each lure is available in 15 colors.