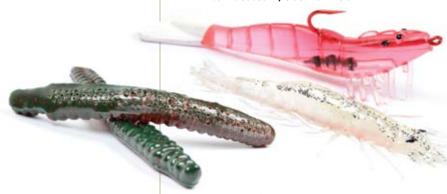

#### **Assorted Soft Plastics**

Crème

The company now offers several new styles of soft plastic saltwater baits for 2010. The 3 3/4-inch Crème Shrimp is offered in eight colors; the Devil's Tongue, a soft plastic lure, comes in nine colors and is injected with air, allowing it to float most hooks; and the Killer Diller, a series of weighted shrimp lures, is offered in two sizes — 3 1/2 and 4 inches. Each style of lure is offered in several colors.