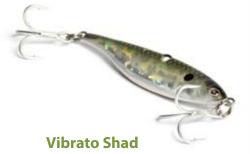

» www.yo-zuri.com; 888-336-9775

Sebile

A versatile blade bait for both freshwater and saltwater, the Vibrato gives fish a vibrating, fluttering action that is tough to pass up. The lure is available in a half-dozen sizes and six colors.

» www.sebileusa.com; 325-437-8103