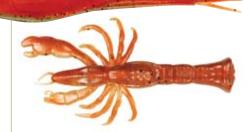

The UltraCrabz looks just like

the real thing. The lure is hand-

ElaZtech construction and comes

equipped with a 1/8-ounce Z-Hook.

painted, made of 10X Tough

>> www.zmanfishing.com; 877-797-2424

>> www.luckycraft.com; 704-896-2323

**UltraCrabz** 

Z-Man

Dee's Diamond Flashers

The company now offers flashers for dorado, sailfish, tuna and Pacific rockfish. They are recommended for trolling in front of plastic and hard baits whenever extra flash is needed.