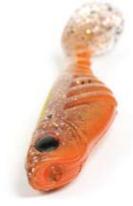

#### PowerBait Ripple Shad Berkley

Place one of these little rascals on a small jighead and you have a trout and redfish slayer. The lures, available in two sizes and a wide range of colors, swim like a small minnow in the water.