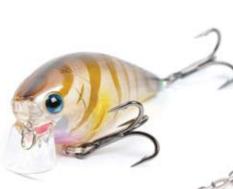

#### **ISG Fat Mini SR**

**Lucky Craft** 

This shallow running crankbait, designed for redfish, sea trout, snook, flounder and tarpon, is 3 inches long, weighs 5/8 ounce, sports two No. 2 3X VMC hooks and comes in six colors.