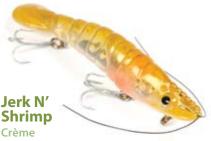

>> www.berkley-fishing.com; 800-237-5539

This 3 1/2-inch hard-bodied jerkbait comes pre-rigged and is offered in six colors.

>> www.cremelure.com; 800-445-8737