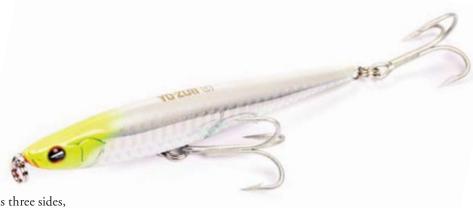

#### **Edge Minnow** Trembler

Yo-Zuri

This hard bait has three sides, which gives it lots of flash, slows the fall rate to 1/2 foot per second and gives the lure a rocking action. The lure, available in four sizes, also comes with the company's patented weight transfer system, allowing it to make longer casts.

» www.yo-zuri.com; 888-336-9775

Sebile

A versatile blade bait for both freshwater and saltwater, the Vibrato gives fish a vibrating, fluttering action that is tough to pass up. The lure is available in a half-dozen sizes and six colors.